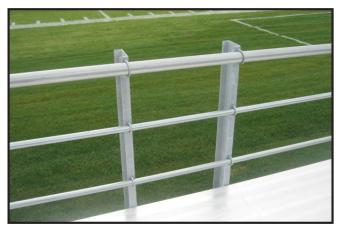

### Railings - Guard Rails

To suit your application - stadium, grandstand or bleachers.

Is your system insurable? Are you protected? Be sure. Be covered. W.H. Reynolds (Cambridge) Ltd. is certified by the Canadian Welding Bureau CSA W47-1. All bleachers are designed to requirements of CAN/CSA S16.1-94. Professionally engineered, designed and approved.