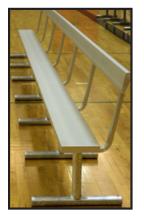

### Players Benches - Portable or Permanent

PLAYERS BENCHES are available in any length, with or without backrests. Clear anodized extruded aluminum plank construction with hot dipped galvanized legs (portable or permanent).

- 2-3/8" O.D. Sch 40 pipe construction
- Hot dipped galvanized after fabrication
- Pressure treated lumber, Cedar, Alumn-A-Plank, and/or Recycled Plastic seats
- Benches can accept 2"x6", 2"x8", 2"x10", 2"x12"
- · Frames only if required