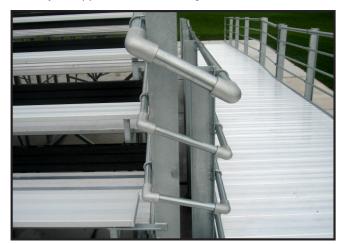

# Bleachers & Grandstands

**Stairs & Ramps**Can be installed in your bleacher system to allow

access for everyone.