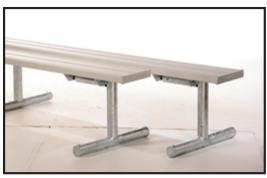

### Players Benches - Portable or Permanent

PLAYERS BENCHES are available in any length, with or without backrests. Clear anodized extruded aluminum plank construction with hot dipped galvanized legs (portable or permanent).

- 2-3/8" O.D. Sch 40 pipe construction
- Hot dipped galvanized after fabrication
- Pressure treated lumber, Cedar, Alumn-A-Plank, and/or Recycled Plastic seats
- Benches can accept 2"x6", 2"x8", 2"x10", 2"x12"
- · Frames only if required