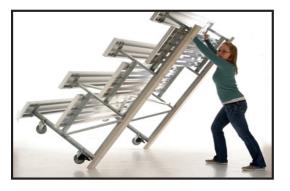

**TIP AND ROLL** bleachers are available in three, four and five rows. They are manufactured with caster wheels for indoor use. These designs are perfect for scalable venues with variable seating requirements. They are available in various lengths.