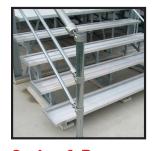

### **Bleachers and Grandstands**

### **Dimensions & Capacity**

W.H. Reynolds modular bleacher systems are designed for installation based on the space available and the seating required. Our bleacher frames come in 3,4,5,10,15 and 20 tier design. They are available in various lengths and can be installed on elevated superstructures, as more seating is required.

This allows for construction of multi-tiered bleacher systems that make maximum use of the space available and are built to meet and exceed all Canadian Building Code requirements.

All steal framework and all the post supports are hot dipped galvanized after fabrication. Stairs and ramps can also be installed on your bleacher system to allow easy access for everyone. Custom seating can also be created for all stadiums with concrete superstructures.

| BLEACHER MODEL                       | CAPACITY | DIMENSIONS              |
|--------------------------------------|----------|-------------------------|
|                                      |          | Height - Depth - Length |
| 3R6AP(2) - 3 Rows x 6 ft. Aluminum   | 12 seats | 33" x 58" x 6'          |
| 3R12AP(3) - 3 Rows x 12 ft. Aluminum | 24 seats | 33" x 58" x 12'         |
| 3R15AP(3) - 3 Rows x 15 ft. Aluminum | 30 seats | 33" x 58" x 15'         |
| 3R16AP(4) - 3 Rows x 16 ft. Aluminum | 30 seats | 33" x 58" x 16'         |
| 3R17AP(4) - 3 Rows x 17 ft. Aluminum | 33 seats | 33" x 58" x 17'         |
| 3R21AP(5) - 3 Rows x 21 ft. Aluminum | 42 seats | 33" x 58" x 21'         |
| 3R24AP(5) - 3 Rows x 24 ft. Aluminum | 48 seats | 33" x 58" x 24'         |
| 4R6AP(2) - 4 Rows x 6 ft. Aluminum   | 16 seats | 41" x 82" x 6'          |
| 4R12AP(3) - 4 Rows x 12 ft. Aluminum | 32 seats | 41" x 82" x 12'         |
| 4R15AP(3) - 4 Rows x 15 ft. Aluminum | 40 seats | 41" x 82" x 15'         |
| 4R16AP(4) - 4 Rows x 16 ft. Aluminum | 40 seats | 41" x 82" x 16'         |
| 4R17AP(4) - 4 Rows x 17 ft. Aluminum | 44 seats | 41" x 82" x 17'         |
| 4R21AP(5) - 4 Rows x 21 ft. Aluminum | 56 seats | 41" x 82" x 21'         |
| 4R24AP(5) - 4 Rows x 24 ft. Aluminum | 64 seats | 41" x 82" x 24'         |
| 5R6AP(2) - 5 Rows x 6 ft. Aluminum   | 20 seats | 46-3/4" x 106" x 6'     |
| 5R12AP(3) - 5 Rows x 12 ft. Aluminum | 40 seats | 46-3/4" x 106" x 12'    |
| 5R15AP(3) - 5 Rows x 15 ft. Aluminum | 50 seats | 46-3/4" x 106" x 15'    |
| 5R16AP(4) - 5 Rows x 16 ft. Aluminum | 50 seats | 46-3/4" x 106" x 16'    |
| 5R17AP(4) - 5 Rows x 17 ft. Aluminum | 55 seats | 46-3/4" x 106" x 17'    |
| 5R21AP(5) - 5 Rows x 21 ft. Aluminum | 70 seats | 46-3/4" x 106" x 21'    |
| 5R24AP(5) - 5 Rows x 24 ft. Aluminum | 80 seats | 46-3/4" x 106" x 24'    |