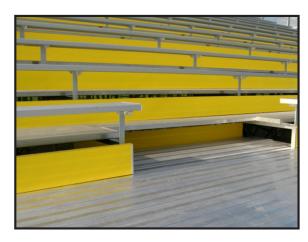

# Bleachers & Players Benches

W.H. Reynolds (Cambridge) Ltd

P.O. Box 32144 Cambridge, Ontario, Canada N3H 5M2

58 Cowansview Rd.

bleacherguys.com TEL: (519)-653-9721

FAX: (519)-621-2386

TOLL FREE: 1-888-653-9721

**TIP AND ROLL** bleachers are available in three, four and five rows. They are manufactured with caster wheels for indoor use. These designs are perfect for scalable venues with variable seating requirements. They are available in various lengths.

- Clear Anodized Alumin-A-Plank seat boards and Double Mill finished foot boards
- Hot dipped galvanized steel under structure
  We custom fabricate any of our "Tip & Roll" Bleachers to meet your needs.