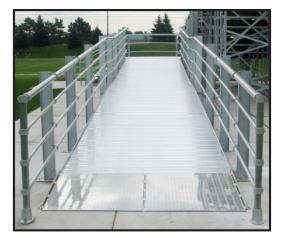

# Bleachers & Grandstands

**Stairs & Ramps**Can be installed in your bleacher system to allow

access for everyone.