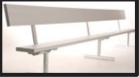

### Players Benches - Portable or Permanent

PLAYERS BENCHES are available in any length, with or without backrests. Clear anodized extruded aluminum plank construction with hot dipped galvanized legs (portable or permanent).

- 2-3/8" O.D. Sch 40 pipe construction
- Hot dipped galvanized after fabrication
- Pressure treated lumber, Cedar, Alumn-A-Plank, and/or Recycled Plastic seats
- Benches can accept 2"x6", 2"x8", 2"x10", 2"x12"
- · Frames only if required