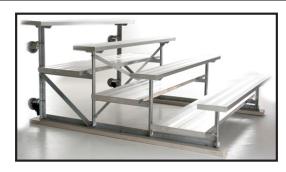

**TIP AND ROLL** bleachers are available in three, four and five rows. They are manufactured with caster wheels for indoor use. These designs are perfect for scalable venues with variable seating requirements. They are available in various lengths.

- Clear Anodized Alumin-A-Plank seat boards and Double Mill finished foot boards
- Hot dipped galvanized steel under structure
  We custom fabricate any of our "Tip & Roll" Bleachers to meet your needs.