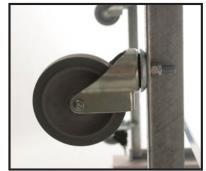

**TIP AND ROLL** bleachers are available in three, four and five rows. They are manufactured with caster wheels for indoor use. These designs are perfect for scalable venues with variable seating requirements. They are available in various lengths.