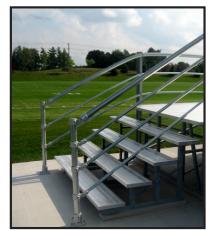

### Railings - Guard Rails

To suit your application - stadium, grandstand or bleachers.

Is your system insurable? Are you protected? Be sure. Be covered. W.H. Reynolds (Cambridge) Ltd. is certified by the Canadian Welding Bureau CSA W47-1. All bleachers are designed to requirements of CAN/CSA S16.1-94. Professionally engineered, designed and approved.