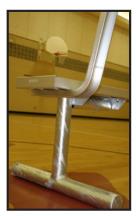

### Players Benches - Portable or Permanent

PLAYERS BENCHES are available in any length, with or without backrests. Clear anodized extruded aluminum plank construction with hot dipped galvanized legs (portable or permanent).

- 2-3/8" O.D. Sch 40 pipe construction
- Hot dipped galvanized after fabrication
- Pressure treated lumber, Cedar, Alumn-A-Plank, and/or Recycled Plastic seats
- Benches can accept 2"x6", 2"x8", 2"x10", 2"x12"
- · Frames only if required