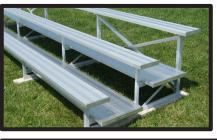

**TIP AND ROLL** bleachers are available in three, four and five rows. They are manufactured with caster wheels for indoor use. These designs are perfect for scalable venues with variable seating requirements. They are available in various lengths.

- Clear Anodized Alumin-A-Plank seat boards and Double Mill finished foot boards
- Hot dipped galvanized steel under structure
  We custom fabricate any of our "Tip & Roll" Bleachers to meet your needs.