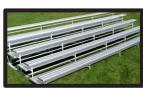

### **Bleachers and Grandstands**

### **Dimensions & Capacity**

W.H. Reynolds modular bleacher systems are designed for installation based on the space available and the seating required. Our bleacher frames come in 3,4,5,10,15 and 20 tier design. They are available in various lengths and can be installed on elevated superstructures, as more seating is required.

This allows for construction of multi-tiered bleacher systems that make maximum use of the space available and are built to meet and exceed all Canadian Building Code requirements.

All steal framework and all the post supports are hot dipped galvanized after fabrication. Stairs and ramps can also be installed on your bleacher system to allow easy access for everyone. Custom seating can also be created for all stadiums with concrete superstructures.