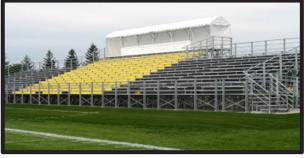

### **Bleachers and Grandstands**

### **Dimensions & Capacity**

W.H. Reynolds modular bleacher systems are designed for installation based on the space available and the seating required. Our bleacher frames come in 3,4,5,10,15 and 20 tier design. They are available in various lengths and can be installed on elevated superstructures, as more seating is required.

This allows for construction of multi-tiered bleacher systems that make maximum use of the space available and are built to meet and exceed all Canadian Building Code requirements.

All steal framework and all the post supports are hot dipped galvanized after fabrication. Stairs and ramps can also be installed on your bleacher system to allow easy access for everyone. Custom seating can also be created for all stadiums with concrete superstructures.