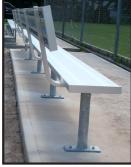

### Players Benches - Portable or Permanent

PLAYERS BENCHES are available in any length, with or without backrests. Clear anodized extruded aluminum plank construction with hot dipped galvanized legs (portable or permanent).

- 2-3/8" O.D. Sch 40 pipe construction
- Hot dipped galvanized after fabrication
- Pressure treated lumber, Cedar, Alumn-A-Plank, and/or Recycled Plastic seats
- Benches can accept 2"x6", 2"x8", 2"x10", 2"x12"
- · Frames only if required