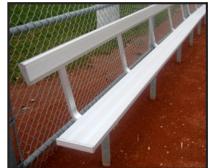

### Players Benches - Portable or Permanent

PLAYERS BENCHES are available in any length, with or without backrests. Clear anodized extruded aluminum plank construction with hot dipped galvanized legs (portable or permanent).

- 2-3/8" O.D. Sch 40 pipe construction
- Hot dipped galvanized after fabrication
- Pressure treated lumber, Cedar, Alumn-A-Plank, and/or Recycled Plastic seats
- Benches can accept 2"x6", 2"x8", 2"x10", 2"x12"
- · Frames only if required