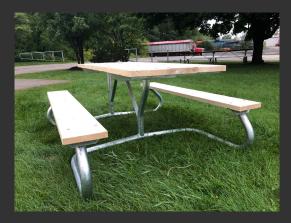

# LT 4×4 - heavy duty FOUR SIDED PICNIC TABLE

This 4×4 LT table provides an affordable solution for indoor and outdoor seating. With the hot dipped galvanized structure this table is durable and maintenance free.

### Construction:

- Frame: 2" 3/8" sch 40 pipe construction
- Available Finish: Hot dipped galvanized after fabrication (standard)
- Available Planking: Pressure treated, cedar, Alum-A-Plank and/or recycled plastic