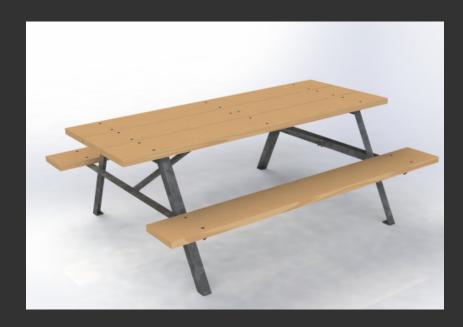

LT6 - heavy duty TWO SIDED PICNIC TABLE

Our picnic table frames and hardware are hot dip galvanized and will last you a lifetime. Tables are available in various sizes.

Our LT6-Heavy Duty two sided tables are available with frames and planking or frames only. The benefits to purchasing the frame kits alone are within the shipping costs, saving you (\$130.00 to \$300.00) on each table.