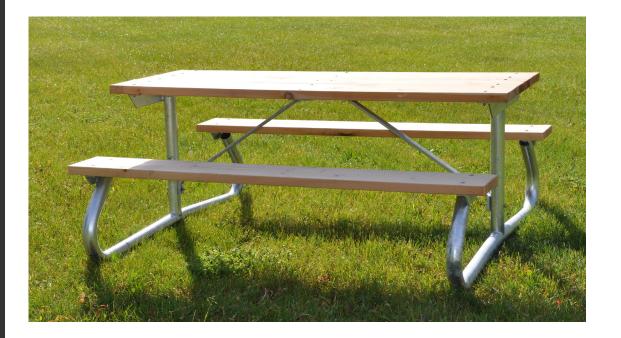

# LT 4×4 - heavy duty FOUR SIDED PICNIC TABLE

This 4×4 LT table provides an affordable solution for indoor and outdoor seating. With the hot dipped galvanized structure this table is durable and maintenance free.

### Construction:

- Frame: 2" 3/8" sch 40 pipe construction
- Available Finish: Hot dipped galvanized after fabrication (standard)
- Available Planking: Pressure treated, cedar, Alum-A-Plank and/or recycled plastic