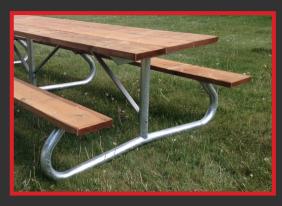

# LT 4×4 - heavy duty FOUR SIDED PICNIC TABLE

This 4×4 LT table provides an affordable solution for indoor and outdoor seating. With the hot dipped galvanized structure this table is durable and maintenance free.

### Construction:

- Frame: 2" 3/8" sch 40 pipe construction
- Available Finish: Hot dipped galvanized after fabrication (standard)
- Available Planking: Pressure treated, cedar, Alum-A-Plank and/or recycled plastic