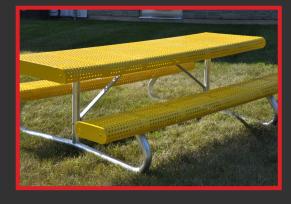

### **TWO SIDED PICNIC TABLE**

Our ANG6-Light Duty two sided picnic tables provide a cost efficient, durable and corrosion resistant metal frame structure. Two purchasing options are available: Frame kit structure (customer supplies planking material), or purchase of the complete picnic table with planking.

### Construction

- Frame:  $2'' \times 2'' \times 3/16''$  Hot rolled steel angle construction
- Available Finish: Hot dipped galvanized after fabrication (standard) or Powder coat finish
- Hardware: Hot dipped galvanized hardware set
- Available Lengths: 6ft long, 7ft long, 8ft long, 10ft long, 12ft long
- Available Planking: Kiln dried, pressure treated, cedar, clear anodized Alum-A-Plank, recycled plastic