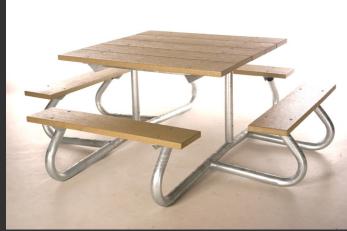

### ANG - light duty

### **TWO SIDED PICNIC TABLE**

Our ANG6-Light Duty two sided picnic tables provide a cost efficient, durable and corrosion resistant metal frame structure. Two purchasing options are available: Frame kit structure (customer supplies planking material), or purchase of the complete picnic table with planking.

### Construction

- Frame:  $2'' \times 2'' \times 3/16''$  Hot rolled steel angle construction
- Available Finish: Hot dipped galvanized after fabrication (standard) or Powder coat finish
- Hardware: Hot dipped galvanized hardware set
- Available Lengths: 6ft long, 7ft long, 8ft long, 10ft long, 12ft long
- Available Planking: Kiln dried, pressure treated, cedar, clear anodized Alum-A-Plank, recycled plastic