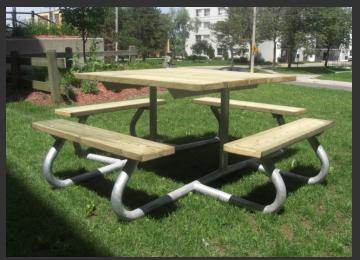

# LT 4×4 - heavy duty FOUR SIDED PICNIC TABLE

This 4×4 LT table provides an affordable solution for indoor and outdoor seating. With the hot dipped galvanized structure this table is durable and maintenance free.

### Construction:

- Frame: 2" 3/8" sch 40 pipe construction
- Available Finish: Hot dipped galvanized after fabrication (standard)
- Available Planking: Pressure treated, cedar, Alum-A-Plank and/or recycled plastic