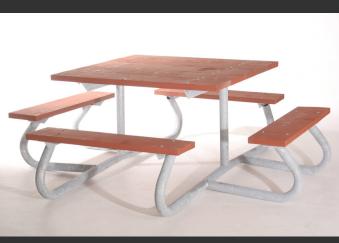

Our LT6-Heavy Duty two sided tables are available with frames and planking or frames only. The benefits to purchasing the frame kits alone are within the shipping costs, saving you (\$130.00 to \$300.00) on each table.

LT6 - heavy duty TWO SIDED PICNIC TABLE

Our picnic table frames and hardware are hot dip galvanized and will last you a lifetime. Tables are available in various sizes.