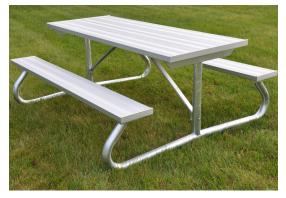

### **TWO SIDED PICNIC TABLE**

Our ANG6-Light Duty two sided picnic tables provide a cost efficient, durable and corrosion resistant metal frame structure. Two purchasing options are available: Frame kit structure (customer supplies planking material), or purchase of the complete picnic table with planking.

### Construction

- Frame:  $2'' \times 2'' \times 3/16''$  Hot rolled steel angle construction
- Available Finish: Hot dipped galvanized after fabrication (standard) or Powder coat finish
- Hardware: Hot dipped galvanized hardware set
- Available Lengths: 6ft long, 7ft long, 8ft long, 10ft long, 12ft long
- Available Planking: Kiln dried, pressure treated, cedar, clear anodized Alum-A-Plank, recycled plastic