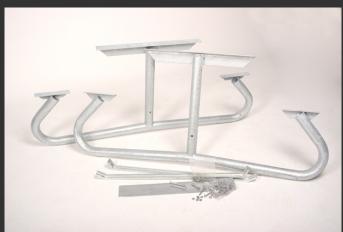

Our LT6-Heavy Duty two sided tables are available with frames and planking or frames only. The benefits to purchasing the frame kits alone are within the shipping costs, saving you (\$130.00 to \$300.00) on each table.

LT6 - heavy duty TWO SIDED PICNIC TABLE

Our picnic table frames and hardware are hot dip galvanized and will last you a lifetime. Tables are available in various sizes.

## frame kits PICNIC TABLE