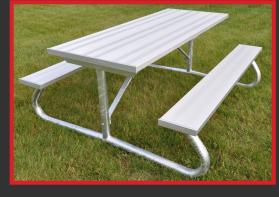

### **TWO SIDED PICNIC TABLE**

Our ANG6-Light Duty two sided picnic tables provide a cost efficient, durable and corrosion resistant metal frame structure. Two purchasing options are available: Frame kit structure (customer supplies planking material), or purchase of the complete picnic table with planking.

### Construction

- Frame:  $2'' \times 2'' \times 3/16''$  Hot rolled steel angle construction
- Available Finish: Hot dipped galvanized after fabrication (standard) or Powder coat finish
- Hardware: Hot dipped galvanized hardware set
- Available Lengths: 6ft long, 7ft long, 8ft long, 10ft long, 12ft long
- Available Planking: Kiln dried, pressure treated, cedar, clear anodized Alum-A-Plank, recycled plastic