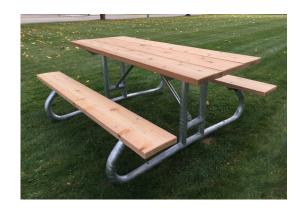

LT6 - heavy duty TWO SIDED PICNIC TABLE

Our picnic table frames and hardware are hot dip galvanized and will last you a lifetime. Tables are available in various sizes.

Our LT6-Heavy Duty two sided tables are available with frames and planking or frames only. The benefits to purchasing the frame kits alone are within the shipping costs, saving you (\$130.00 to \$300.00) on each table.