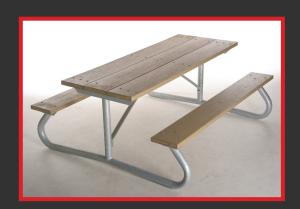

LT6 - heavy duty TWO SIDED PICNIC TABLE

Our picnic table frames and hardware are hot dip galvanized and will last you a lifetime. Tables are available in various sizes.

Our LT6-Heavy Duty two sided tables are available with frames and planking or frames only. The benefits to purchasing the frame kits alone are within the shipping costs, saving you (\$130.00 to \$300.00) on each table.