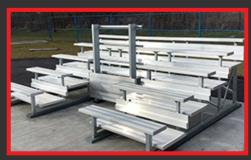

# tip & roll BLEACHERS

TIP AND ROLL bleachers are available in three, four and five rows. They are manufactured with caster wheels for indoor use. These designs are perfect for scalable venues with variable seating requirements. They are available in various lengths.

- Clear Anodized Aluminum-A-Plank seat boards and Double Mill finished foot boards
- Hot dipped galvanized steel under structure

We custom fabricate any of our "Tip & Roll" Bleachers to meet your needs.