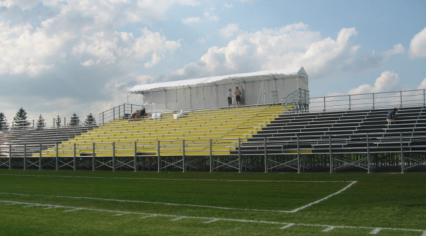

### fold & go Bleachers

FOLD AND GO bleachers are manufactured to offer the ultimate in transportability. These units boast two hundred comfortably sized seats and are equipped with a complete highway towing package. The unit moves quickly throughout your community and can be rented out – eliminating the cost and effort of moving existing seating. The FOLD AND GO bleacher is a fully engineered seating package manufactured to exceed all design and code requirements.