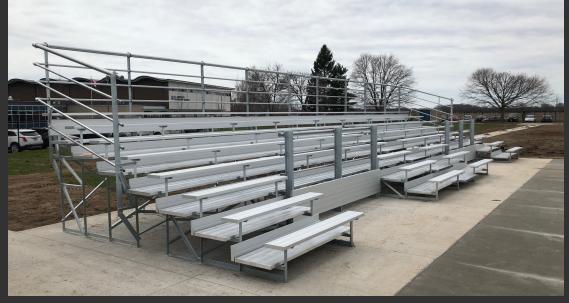

#### bleachers Standard

W.H. Reynolds modular bleacher systems are designed for installation based on the space available and the seating required. Our bleacher frames come in 3,4,5,10,15 and 20 tier design. They are available in various lengths and can be installed on elevated superstructures, as more seating is required. This allows for construction of multi-tiered bleacher systems that make maximum use of the space available and are built to meet and exceed all Canadian Building Code requirements. All steal framework and all the post supports are hot dipped galvanized after fabrication. Stairs and ramps can also be installed on your bleacher system to allow easy access for everyone. Custom seating can also be created for all stadiums with concrete superstructures.

## **accessories**BLEACHERS

**BACKRESTS** 

**AISLE'S** 

**WHEELCHAIR SPACES** 

**GUARD RAILS** 

**STAIRS** 

**RISER BOARDS** 

**RAILINGS** 

**SEATS** 

**RAMPS** 

Specific bleacher models have the option for accessories to elevate your bleachers. Our accessories include: backrests, aisle's, guard rails, stairs, railings, ramps, seats, riser boards, and wheel chair spaces. We also offer a quick assembly model bleacher.