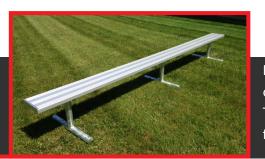

#### players BENCHES

**1**PORTABLE

03
DIRECT BURIAL

Portable benches are designed for mobility. These benches are not fastened to the ground.

Surface mount benches are designed with a flat bottomed pedestal that is anchored to the ground.

Direct Burial benches are inserted directly into the ground below giving a permanent structure once installed.

PLAYERS BENCHES are available in any length, with or without backrests. Clear anodized extruded aluminum plank construction with hot dipped galvanized legs (portable or permanent).

- 2-3/8" O.D. Sch 40 pipe construction
- Hot dipped galvanized after fabrication
- Pressure treated lumber, Cedar, Aluminum-A-Plank, and/or Recycled Plastic seats
- Benches can accept 2"x6", 2"x8", 2"x10", 2"x12"
- Frames only if required