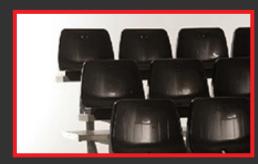

## **accessories**BLEACHERS

**BACKRESTS** 

**AISLE'S** 

**WHEELCHAIR SPACES** 

**GUARD RAILS** 

**STAIRS** 

**RISER BOARDS** 

**RAILINGS** 

**SEATS** 

**RAMPS** 

Specific bleacher models have the option for accessories to elevate your bleachers. Our accessories include: backrests, aisle's, guard rails, stairs, railings, ramps, seats, riser boards, and wheel chair spaces. We also offer a quick assembly model bleacher.