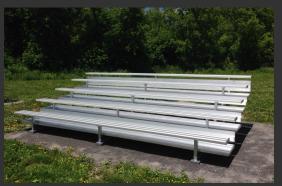

# tip & roll BLEACHERS

TIP AND ROLL bleachers are available in three, four and five rows. They are manufactured with caster wheels for indoor use. These designs are perfect for scalable venues with variable seating requirements. They are available in various lengths.

- Clear Anodized Aluminum-A-Plank seat boards and Double Mill finished foot boards
- Hot dipped galvanized steel under structure

We custom fabricate any of our "Tip & Roll" Bleachers to meet your needs.