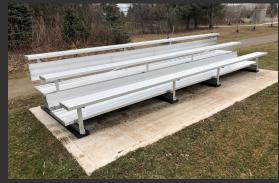

# tip & roll BLEACHERS

TIP AND ROLL bleachers are available in three, four and five rows. They are manufactured with caster wheels for indoor use. These designs are perfect for scalable venues with variable seating requirements. They are available in various lengths.

- Clear Anodized Aluminum-A-Plank seat boards and Double Mill finished foot boards
- Hot dipped galvanized steel under structure

We custom fabricate any of our "Tip & Roll" Bleachers to meet your needs.