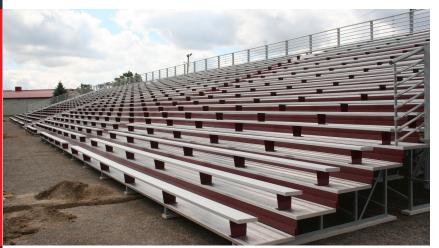

#### bleachers Standard

W.H. Reynolds modular bleacher systems are designed for installation based on the space available and the seating required. Our bleacher frames come in 3,4,5,10,15 and 20 tier design. They are available in various lengths and can be installed on elevated superstructures, as more seating is required. This allows for construction of multi-tiered bleacher systems that make maximum use of the space available and are built to meet and exceed all Canadian Building Code requirements. All steal framework and all the post supports are hot dipped galvanized after fabrication. Stairs and ramps can also be installed on your bleacher system to allow easy access for everyone. Custom seating can also be created for all stadiums with concrete superstructures.