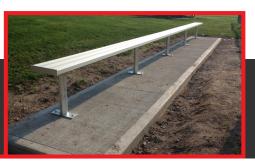

#### players BENCHES

**1**PORTABLE

03
DIRECT BURIAL

Portable benches are designed for mobility. These benches are not fastened to the ground.

Surface mount benches are designed with a flat bottomed pedestal that is anchored to the ground.

Direct Burial benches are inserted directly into the ground below giving a permanent structure once installed.

PLAYERS BENCHES are available in any length, with or without backrests. Clear anodized extruded aluminum plank construction with hot dipped galvanized legs (portable or permanent).

- 2-3/8" O.D. Sch 40 pipe construction
- Hot dipped galvanized after fabrication
- Pressure treated lumber, Cedar, Aluminum-A-Plank, and/or Recycled Plastic seats
- Benches can accept 2"x6", 2"x8", 2"x10", 2"x12"
- Frames only if required