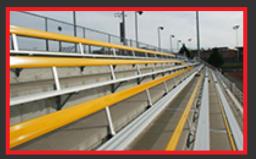

## **accessories**BLEACHERS

**BACKRESTS** 

**AISLE'S** 

**WHEELCHAIR SPACES** 

**GUARD RAILS** 

**STAIRS** 

**RISER BOARDS** 

**RAILINGS** 

**SEATS** 

**RAMPS** 

Specific bleacher models have the option for accessories to elevate your bleachers. Our accessories include: backrests, aisle's, guard rails, stairs, railings, ramps, seats, riser boards, and wheel chair spaces. We also offer a quick assembly model bleacher.