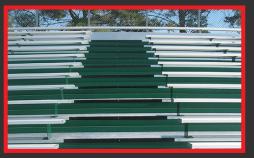

#### bleachers Standard

W.H. Reynolds modular bleacher systems are designed for installation based on the space available and the seating required. Our bleacher frames come in 3,4,5,10,15 and 20 tier design. They are available in various lengths and can be installed on elevated superstructures, as more seating is required. This allows for construction of multi-tiered bleacher systems that make maximum use of the space available and are built to meet and exceed all Canadian Building Code requirements. All steal framework and all the post supports are hot dipped galvanized after fabrication. Stairs and ramps can also be installed on your bleacher system to allow easy access for everyone. Custom seating can also be created for all stadiums with concrete superstructures.

#### grandstands BLEACHERS

W.H. Reynolds (Cambridge) Ltd. is committed to maintaining the highest standards in design and manufacturing of the finest quality seating. Our bleacher seating applications can be used in indoor and outdoor facilities, such as schools, arenas, pools and sports fields. We have installations in major cities across Canada. We look forward to assisting you in the early stages of your project with free consultation, specifications, cost estimation and samples. With our years of experience, we can respond to your seating needs. Applications may vary according to specific needs. Please call our office for exact application requirements.