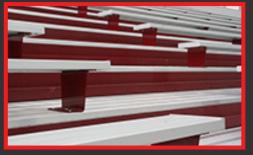

#### bleachers Standard

W.H. Reynolds modular bleacher systems are designed for installation based on the space available and the seating required. Our bleacher frames come in 3,4,5,10,15 and 20 tier design. They are available in various lengths and can be installed on elevated superstructures, as more seating is required. This allows for construction of multi-tiered bleacher systems that make maximum use of the space available and are built to meet and exceed all Canadian Building Code requirements. All steal framework and all the post supports are hot dipped galvanized after fabrication. Stairs and ramps can also be installed on your bleacher system to allow easy access for everyone. Custom seating can also be created for all stadiums with concrete superstructures.