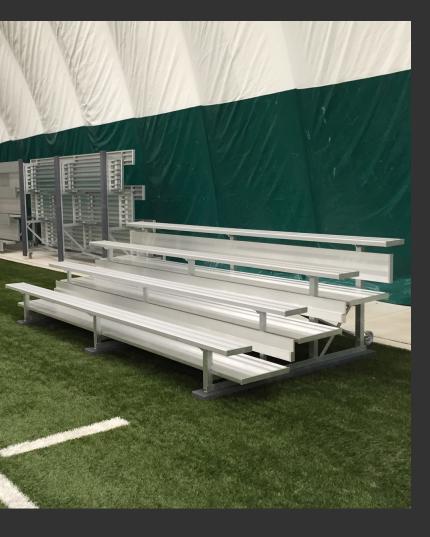

# tip & roll BLEACHERS

TIP AND ROLL bleachers are available in three, four and five rows. They are manufactured with caster wheels for indoor use. These designs are perfect for scalable venues with variable seating requirements. They are available in various lengths.

- Clear Anodized Aluminum-A-Plank seat boards and Double Mill finished foot boards
- Hot dipped galvanized steel under structure

We custom fabricate any of our "Tip & Roll" Bleachers to meet your needs.