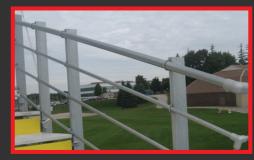

## **accessories**BLEACHERS

**BACKRESTS** 

**AISLE'S** 

**WHEELCHAIR SPACES** 

**GUARD RAILS** 

**STAIRS** 

**RISER BOARDS** 

**RAILINGS** 

**SEATS** 

**RAMPS** 

Specific bleacher models have the option for accessories to elevate your bleachers. Our accessories include: backrests, aisle's, guard rails, stairs, railings, ramps, seats, riser boards, and wheel chair spaces. We also offer a quick assembly model bleacher.