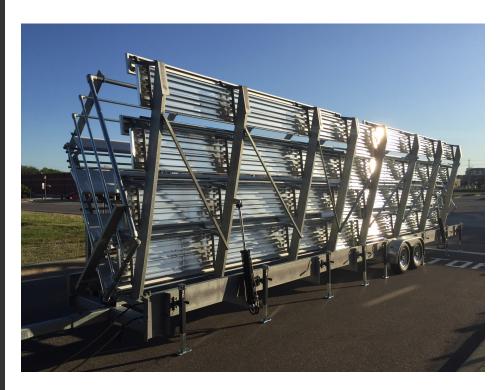

### fold & go Bleachers

FOLD AND GO bleachers are manufactured to offer the ultimate in transportability. These units boast two hundred comfortably sized seats and are equipped with a complete highway towing package. The unit moves quickly throughout your community and can be rented out – eliminating the cost and effort of moving existing seating. The FOLD AND GO bleacher is a fully engineered seating package manufactured to exceed all design and code requirements.