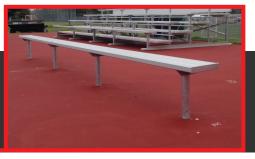

#### players BENCHES

**1**PORTABLE

03
DIRECT BURIAL

Portable benches are designed for mobility. These benches are not fastened to the ground.

Surface mount benches are designed with a flat bottomed pedestal that is anchored to the ground.

Direct Burial benches are inserted directly into the ground below giving a permanent structure once installed.

PLAYERS BENCHES are available in any length, with or without backrests. Clear anodized extruded aluminum plank construction with hot dipped galvanized legs (portable or permanent).

- 2-3/8" O.D. Sch 40 pipe construction
- Hot dipped galvanized after fabrication
- Pressure treated lumber, Cedar, Aluminum-A-Plank, and/or Recycled Plastic seats
- Benches can accept 2"x6", 2"x8", 2"x10", 2"x12"
- Frames only if required