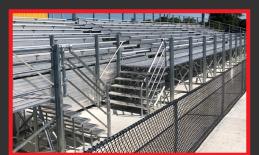

## **accessories**BLEACHERS

**BACKRESTS** 

**AISLE'S** 

**WHEELCHAIR SPACES** 

**GUARD RAILS** 

**STAIRS** 

**RISER BOARDS** 

**RAILINGS** 

**SEATS** 

**RAMPS** 

Specific bleacher models have the option for accessories to elevate your bleachers. Our accessories include: backrests, aisle's, guard rails, stairs, railings, ramps, seats, riser boards, and wheel chair spaces. We also offer a quick assembly model bleacher.