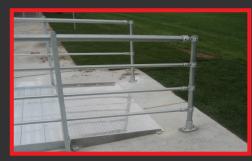

## **accessories**BLEACHERS

**BACKRESTS** 

**AISLE'S** 

**WHEELCHAIR SPACES** 

**GUARD RAILS** 

**STAIRS** 

**RISER BOARDS** 

**RAILINGS** 

**SEATS** 

**RAMPS** 

Specific bleacher models have the option for accessories to elevate your bleachers. Our accessories include: backrests, aisle's, guard rails, stairs, railings, ramps, seats, riser boards, and wheel chair spaces. We also offer a quick assembly model bleacher.