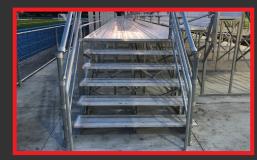

## **accessories**BLEACHERS

**BACKRESTS** 

**AISLE'S** 

**WHEELCHAIR SPACES** 

**GUARD RAILS** 

**STAIRS** 

**RISER BOARDS** 

**RAILINGS** 

**SEATS** 

**RAMPS** 

Specific bleacher models have the option for accessories to elevate your bleachers. Our accessories include: backrests, aisle's, guard rails, stairs, railings, ramps, seats, riser boards, and wheel chair spaces. We also offer a quick assembly model bleacher.